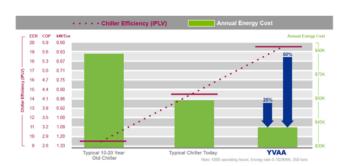

 Approval of Contract Award for Henderson High School Chiller Mr. Groves Replacement (see attached)

Approval of Revised Board Policy 707, School District Facility
 Mr. Campbell Use, First Reading (see attached)