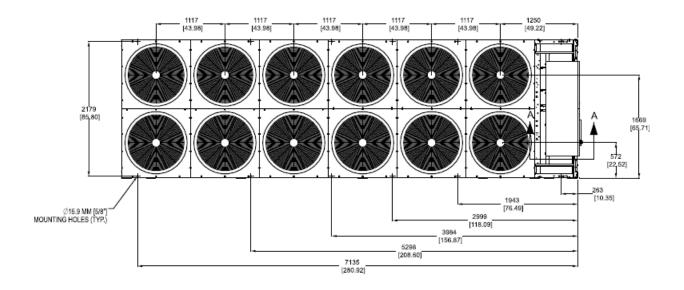

 Approval of Contract Award for Henderson High School Chiller Mr. Groves Replacement (see attached)

Approval of Revised Board Policy 707, School District Facility
 Mr. Campbell Use, First Reading (see attached)