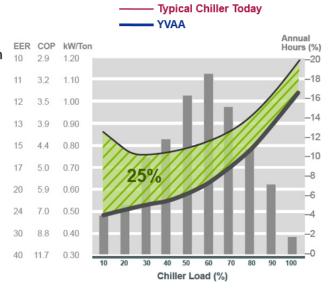

.
- The current chiller micro panels are outdated compared to current micro panel technology.
- The each chiller uses 500 lbs. of R-134a refrigerant.

#### **Proposed Solution:**

• Furnish and install (2) York Air Cooled Variable Speed Drive Chiller with nominal 233 Tons each.

#### **Full Load Efficiency**

Intelligent cost reduction, flexible energy consumption

#### Behind the scenes ...

- Typical Chiller Today curve is based on a 10.0 EER
- YVAA can be 'Tailored & Tuned' from 10.0 to 11.6 EER

#### YVAA Configurations

- Various condenser and evaporator sizes can be selected in combination
- Larger heat exchangers yield higher full load efficiency

Falling Film Evaporator and Microchannel Condenser Coils are key to Full Load Efficiency ...

#### YVAA Efficiency vs. Ordinary Chiller



#### **Annual Operating Cost**

#### YVAA Options

- Standard YVAA typical selections have 15 17 IPLV
- Combination of optimized compressor, VSD fans & increased unit frame size allow you to configure any point up to 19.8 IPLV

#### Behind the scenes ...

- Typical 10-20 year old chiller is based on a 9.0 IPLV
- Typical Chiller Today is based on a 14.5 IPLV
- YVAA chiller is based on 19.8 IPLV

#### Assumptions in this chart

- Electricity rate 0.1022 \$/kWh
- 5000 operating hours annually
- Chiller full load capacity 250 Ton

#### Let's take a look at the math...



#### Behind the scenes ...

- Simple Annual Energy Calculation (AEC) based on AHRI 550/590 IPLV formula
- Using the weighting factors at each load point we calculate the average load to be 58% (0.01 x 100%) + (0.42 x 75%) +