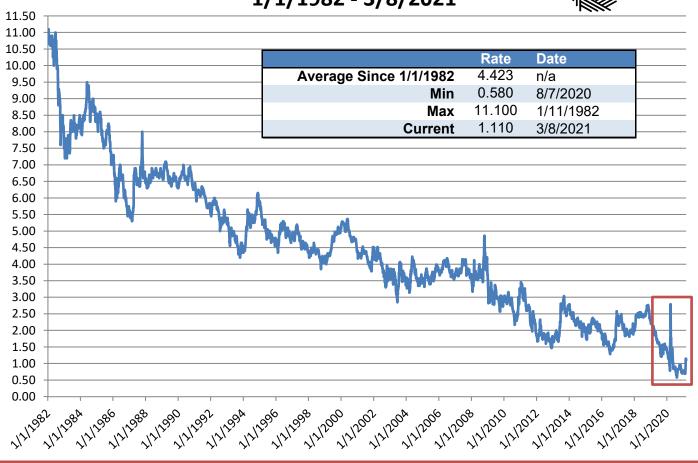

#### **Market Update**

- Taxable and tax-exempt interest rates were volatile at the end of February 2021 as the market became focused on signs of potential inflation in the economy and the impacts of the vaccine rollout on the spread of COVID.
- 2) Current long-term tax-exempt interest rates remain near all-time lows, with current rates approximately equal to where they were in January 2020, which were new all-time lows at the time