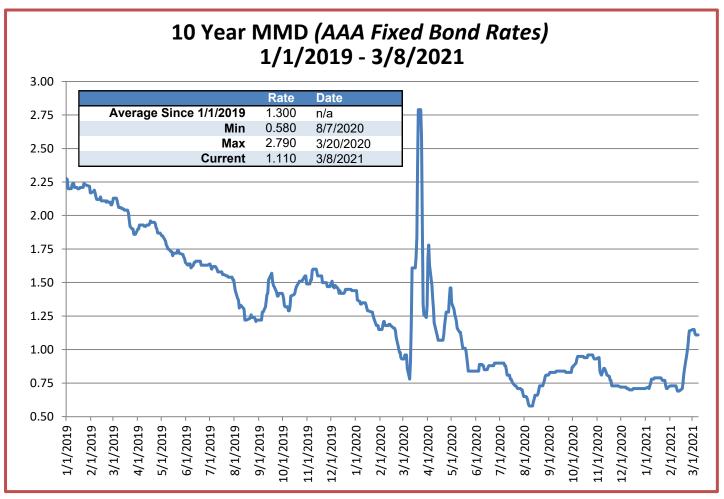

#### **Market Update**

- Taxable and tax-exempt interest rates were volatile at the end of February 2021 as the market became focused on signs of potential inflation in the economy and the impacts of the vaccine rollout on the spread of COVID.
- 2) Current long-term tax-exempt interest rates remain near all-time lows, with current rates approximately equal to where they were in January 2020, which were new all-time lows at the time